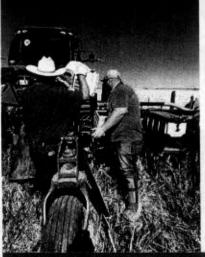

#### RACE

I don't know about you, but I love a good field trip! On my website castro.agrilife.org/agronomy under the "current projects" menu, you will find all the plot maps for the RACE trials located in the Southern High Plains and Castro County. I encourage you to grab a plot map, cup of coffee, and possibly some breakfast and head out to see the closest trial. When you do, give me a call. I'd love to meet you out there!