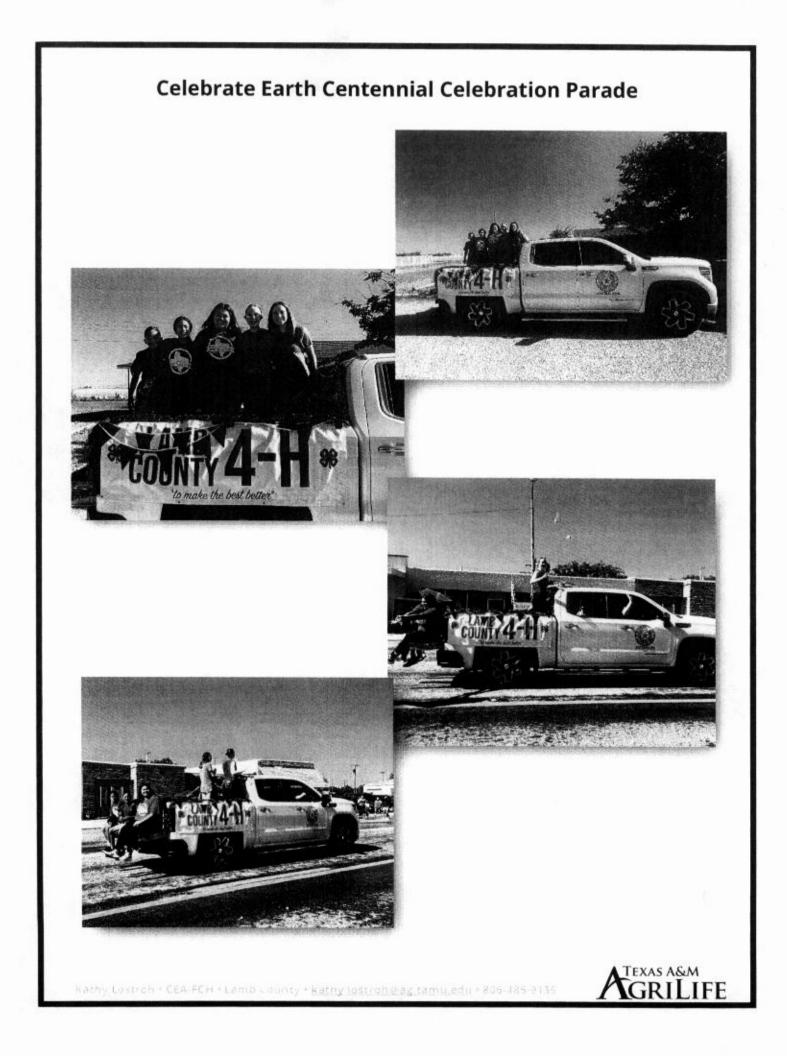

#### Outreach/Networking/Contests

- 6/3: Agents Got Talent Event
- 6/4: State 4-H Fashion Show (2Y); FCH Quiz Bowl (4Y); Food Show (1Y)
- 6/5: State 4-H Talent Show Case (1Y)
- 6/6: State 4-H Vet Skillathon (1Y); Solo Duds to Dazzle (1Y); Talent Showcase (2Y); Open Ed. Pres (1Y); STEM Ed Pres (1Y)
- 6/9-13: FCCLA Officer Training Networking with state staff, FCS teachers
- 6/15: Celebrate Earth Centennial Celebration Parade (5Y)