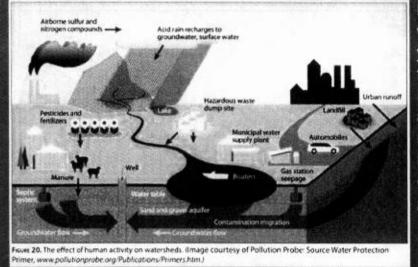

### **WATER QUALITY & TESTING**

Do you depend on a private well for drinking water? Do you know if it's safe for you and your family? You can last a few weeks without food but only a few days without water. Knowing the quality of that water is important as domestic water well owners do not have monitoring requirements like there are for public water supply systems. Natural contaminants can be found in almost all groundwater even with no human activity or pollution. These contaminants are picked up by water moving through underground rocks

and the soils and naturally dissolving elements. The amount of the substances is what determines if the water poses a health risk. Groundwater contamination by human activities like improper use of fertilizers, manures, herbicides, and pesticides, poorly located or maintained septic systems, leaking or abandoned underground storage tanks, stormwater drain discharge, and chemical spills at industrial sites are just a few ways your private well may be at risk for contamination. Private well owners should have their well water tested and compare the results against the federal standards.

The Texas Well Owner Network and Texas A&M Agrilife Extension Service have partnered to assist Texas residents find out more information about their private wells and the quality of water supplying their homes as well as resources on septic system maintenance, well maintenance and construction, and water quality and treatment. This program screens for contaminants including total coliform bacteria, E. coli, nitrate-nitrogen, and salinity. What can these contaminants do to you as a human?